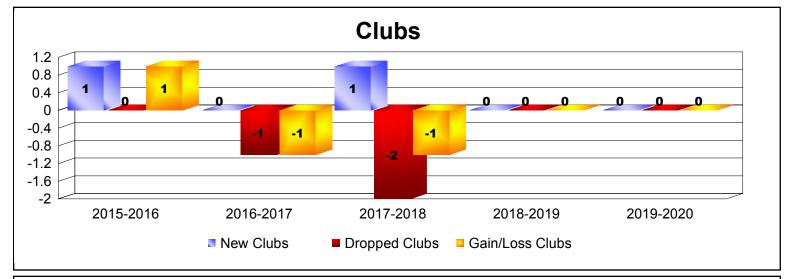

District 337 E

As of December 2019 Cumulative

| Year      | New<br>Clubs | Dropped<br>Clubs | Gain/<br>Loss<br>Clubs | New<br>Members | Charter<br>Members | Reinstate<br>Members | Transfer<br>Members | Total<br>Member<br>Added | Total<br>Members<br>Dropped | Gain/<br>Loss<br>Members |
|-----------|--------------|------------------|------------------------|----------------|--------------------|----------------------|---------------------|--------------------------|-----------------------------|--------------------------|
| 2015-2016 | 1            | 0                | 1                      | 226            | 23                 | 7                    | 2                   | 258                      | -155                        | 103                      |
| 2016-2017 | 0            | -1               | -1                     | 221            | 5                  | 0                    | 0                   | 226                      | -153                        | 73                       |
| 2017-2018 | 1            | -2               | -1                     | 130            | 21                 | 2                    | 0                   | 153                      | -172                        | -19                      |
| 2018-2019 | 0            | 0                | 0                      | 129            | 0                  | 3                    | 7                   | 139                      | -149                        | -10                      |
| 2019-2020 | 0            | 0                | 0                      | 83             | 0                  | 1                    | 2                   | 86                       | -76                         | 10                       |
| Average   | 0            | -1               | 0                      | 158            | 10                 | 3                    | 2                   | 172                      | -141                        | 31                       |