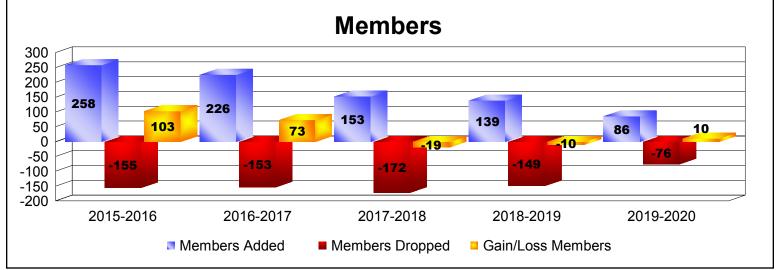

District 337 E

As of December 2019 Cumulative

| Year      | New<br>Clubs | Dropped<br>Clubs | Gain/<br>Loss<br>Clubs | New<br>Members | Charter<br>Members | Reinstate<br>Members | Transfer<br>Members | Total<br>Member<br>Added | Total<br>Members<br>Dropped | Gain/<br>Loss<br>Members |
|-----------|--------------|------------------|------------------------|----------------|--------------------|----------------------|---------------------|--------------------------|-----------------------------|--------------------------|
| 2015-2016 | 1            | 0                | 1                      | 226            | 23                 | 7                    | 2                   | 258                      | -155                        | 103                      |
| 2016-2017 | 0            | -1               | -1                     | 221            | 5                  | 0                    | 0                   | 226                      | -153                        | 73                       |
| 2017-2018 | 1            | -2               | -1                     | 130            | 21                 | 2                    | 0                   | 153                      | -172                        | -19                      |
| 2018-2019 | 0            | 0                | 0                      | 129            | 0                  | 3                    | 7                   | 139                      | -149                        | -10                      |
| 2019-2020 | 0            | 0                | 0                      | 83             | 0                  | 1                    | 2                   | 86                       | -76                         | 10                       |
| Average   | 0            | -1               | 0                      | 158            | 10                 | 3                    | 2                   | 172                      | -141                        | 31                       |